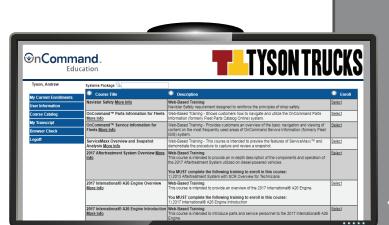

#### **ACCESS AND REPORTING**

An unlimited number of students can be enrolled in the system. Students are provided individual user names and passwords, and are able to access the training site from any computer at their convenience. Student progress is tracked for all courses taken and completed.

Customers designate administrators to access education records for all students. With these reports, customers are able to track progress toward completing any required training. These management reports are useful for training plans and student development.

#### TYPES OF AVAILABLE TRAINING

- Vehicle Service and Maintenance
- Engine Service and Maintenance
- Diagnostics and OnCommand® Systems
- Vendors e.g., Arvin Meritor Braking Systems

#### **COURSES**

Customers launch their custom training site with a basic set of courses and can add other courses from the extensive Navistar catalog.

Your Customer Education Site Includes:

- Basic vehicle systems and diagnostics training courses tailored to your training needs
- Additional courses available for purchase
- Managerial reports to track students' progress
- Instant availability from any computer with Internet access — no special software required
- Unlimited number of users