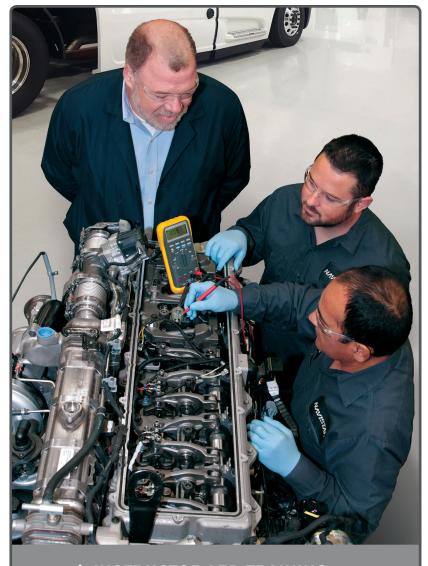

#### **☆ INSTRUCTOR-LED TRAINING**

For more advanced training when hands-on interaction may be required, Navistar® Education also offers instructor-led classes. You can have your technicians trained by a qualified Navistar Regional Training Manager at your facility.

These hands-on classes challenge technicians with simulated repair and maintenance situations to help them become more comfortable servicing your vehicles. Customized, instructor-led classes that are tailored to your specific needs can also be created.